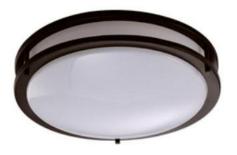

## **Flush-mount Ceiling Light**

## Model: NL-503B-16

- Description: Flush-mount Ceiling Light
- Size: 16"
- Finish: Bronze
- Shade: Acrylic diffuser
- Socket: 3 x GU24
- Bulb Type: GU24 (sold separately)
- Bulb Qty: 3
- Wattage: 100 Watts Equivalent
- Certification: cUL
- Brand: NERVAL
- Warranty: Limited 1 year